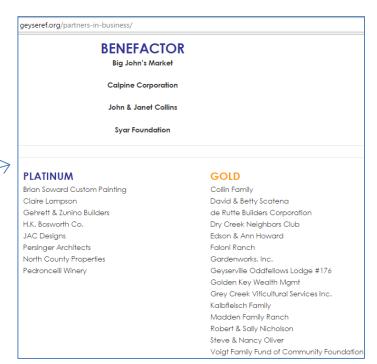

The Partners in Business page on our website – an opportunity for contributors to receive recognition.

Platinum Circle Partners and Benefactors will receive a certificate like this for 2016-2017.

\* Please reply with your donation by **January 31**, 2018, to ensure your name is included on the new banner when it is unveiled at the Geyserville Educational Foundation's event in February.