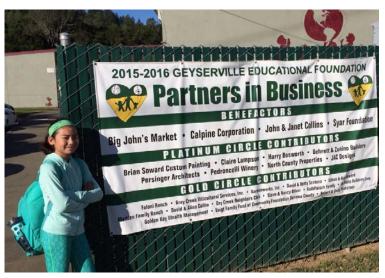

2015-16 banner on display in front of Geyserville Elementary School. We'd love to show our appreciation to you on the 2017-18 banner!